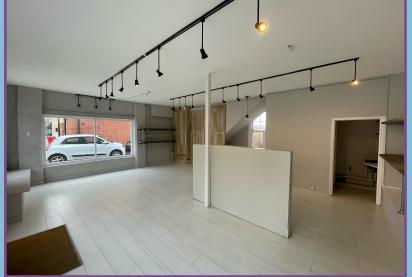

# DESCRIPTION

A charming double-fronted lock-up shop, conveniently positioned opposite one of the town's main car parks where Crabbe Street meets the High Street. The property is of brick construction with timber glazed display windows which invite ample sunlight, creating a bright and open atmosphere. The interior offers an open-plan sales area, accompanied by a rear kitchenette, and WC. The property boasts well-maintained decor throughout, providing a pleasant setting for various business purposes.

## ACCOMMODATION

The premises provide the following approximate floor areas:

| Shop Frontage: | 22'2" |
|----------------|-------|
| Shop Depth:    | 19'3" |

Net Sales Area: 481sqft