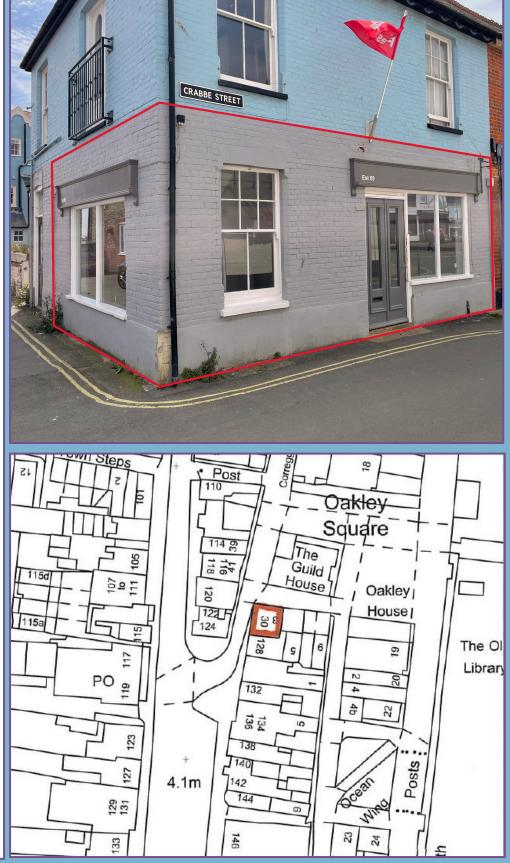

# **No.30** Crabbe Street Aldeburgh Suffolk IP15 5BW

# DESCRIPTION

A charming double-fronted lock-up shop, conveniently positioned opposite one of the town's main car parks where Crabbe Street meets the High Street. The property is of brick construction with timber glazed display windows which invite ample sunlight, creating a bright and open atmosphere. The interior offers an open-plan sales area, accompanied by a rear kitchenette, and WC. The property boasts well-maintained decor throughout, providing a pleasant setting for various business purposes.

# LOCATION

Aldeburgh is a popular and affluent seaside town on the Suffolk coast with a resident population of approximately 2,300 persons which is swelled by large numbers of tourists drawn to the towns unspoilt surroundings. The High Street is a vibrant mix of independent retailers, restaurants and galleries. The Town is situated approximately 110 miles North-East of London and is served by the A12 trunk road.