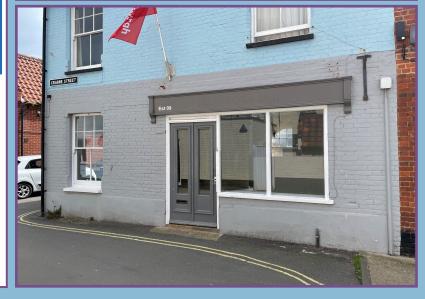

# **No.30** Crabbe Street Aldeburgh Suffolk IP15 5BW

# DESCRIPTION

A charming double-fronted lock-up shop, conveniently positioned opposite one of the town's main car parks where Crabbe Street meets the High Street. The property is of brick construction with timber glazed display windows which invite ample sunlight, creating a bright and open atmosphere. The interior offers an open-plan sales area, accompanied by a rear kitchenette, and WC. The property boasts well-maintained decor throughout, providing a pleasant setting for various business purposes.