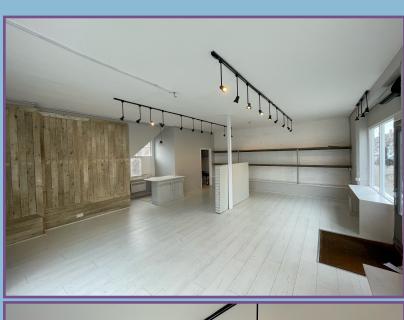

# DESCRIPTION

A charming double-fronted lock-up shop, conveniently positioned opposite one of the town's main car parks where Crabbe Street meets the High Street. The property is of brick construction with timber glazed display windows which invite ample sunlight, creating a bright and open atmosphere. The interior offers an open-plan sales area, accompanied by a rear kitchenette, and WC. The property boasts well-maintained decor throughout, providing a pleasant setting for various business purposes.

## ACCOMMODATION

The premises provide the following approximate floor areas:

| Shop Frontage: | 22'2" |
|----------------|-------|
| Shop Depth:    | 19'3" |

Net Sales Area: 481sqft