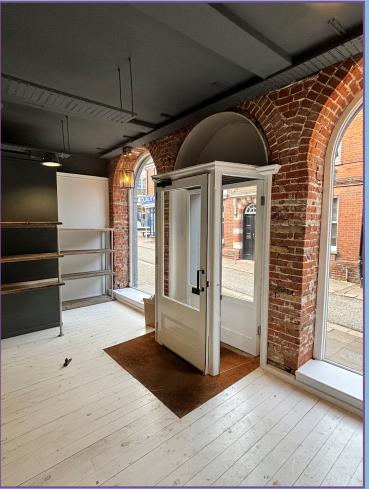

#### ACCOMMODATION

The premises has an open plan ground floor with basement storage and staff area.

#### Approximate dimensions:

Frontage: 6.10 m Depth: 9.04 m

Sales Area: 51.27 m<sup>2</sup> 552 sqft Basement Storage: 20.09 m<sup>2</sup> 216 sqft Kitchen Area: 1.13 m<sup>2</sup> 12 sqft

WC: